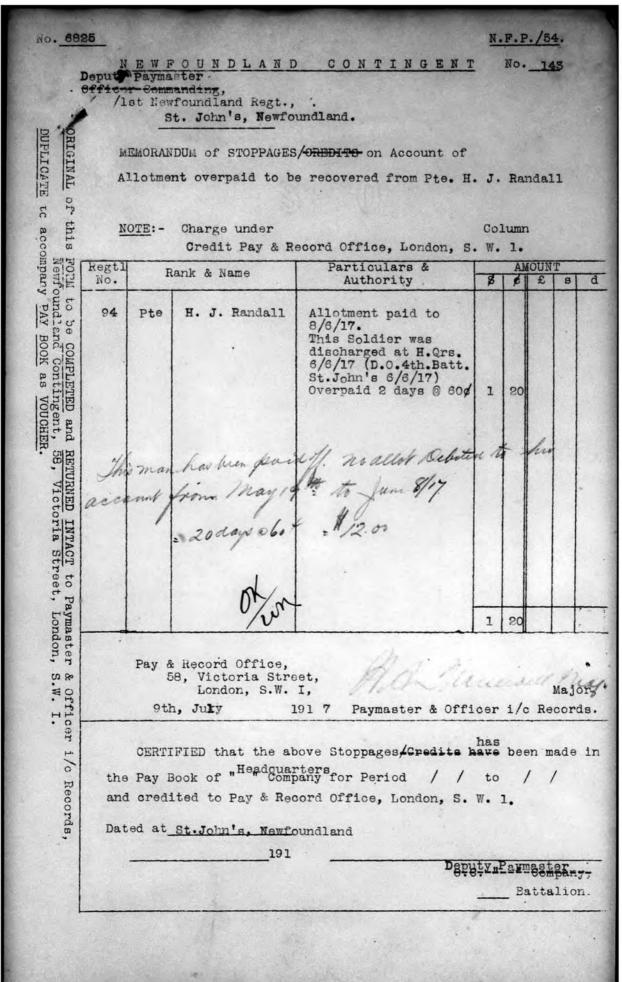

# First Newfoundland Regiment

ATTESTATION PAPER

|                           | Regi                  | mental No. 94                           |
|---------------------------|-----------------------|-----------------------------------------|
| 1,                        | 0 1                   | J                                       |
| Nul                       | ent Joh Raudall       | 2-1                                     |
| Name in full              | Ju pour audally       | Age Age                                 |
| Address                   | and talls             |                                         |
| Married S                 | Height 5.43 We        | ight 135                                |
| Single                    | 1                     | 1 4                                     |
| Color                     | Hair thrown Eye       | es plue                                 |
| Other distinguishing mark | s but under left egel | row rappendin                           |
| Nearest relative          | faither Adams         | • •                                     |
| Address                   | Grand Falls           | ••••••••••••••••••••••••••••••••••••••• |
| Dependents Mo             | re,                   | ·····                                   |
| Occupation mie            | e hand Present Wage   | sooe permo.                             |
| Previous service          | <u> </u>              | ,                                       |
| Decorations               |                       |                                         |
| General Remarks           |                       |                                         |
| Date of Enlistment        | 1                     |                                         |