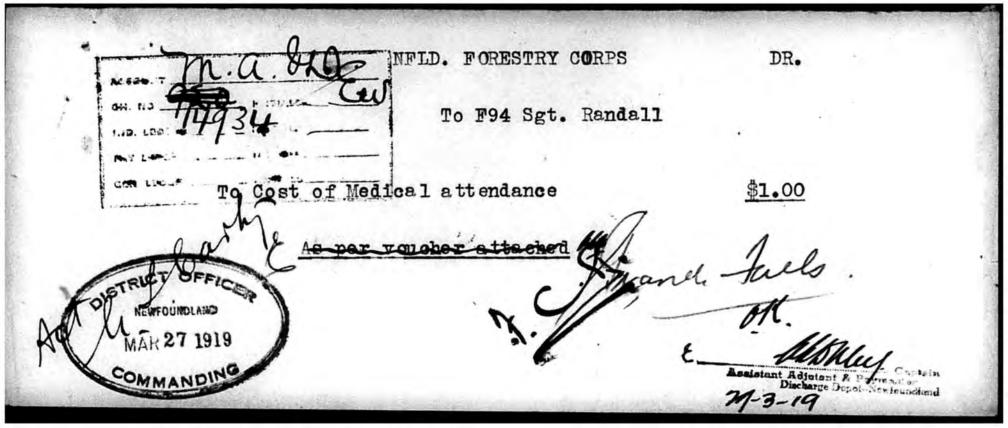

91        |
| 30                 |       | ived         |                |                               |                 |            |
| I                  | ere   | iuru         | from           | the 1st. NEWFOUNDLAN          | D REGIVIEN I    | the sum    |
|                    | Fif   |              |                |                               |                 |            |
| d.                 |       |              |                | Cents                         | in Payment as a | bove state |
|                    |       | lay          |                |                               | 1.g. Par        | 1982       |
|                    |       |              |                |                               |                 |            |

1

No......

FORM P/D

......



May 5th. 1919

Sgt. Randall, #94, GRAND FALLS.

I enclose cheque for \$1.00, amount 65 refund

due you on account of medical attendance.

Capt. Paymaster.

LM/

Enc. -1





FORM P/D .

No.\_\_\_\_



1st NEWFOUNDLAND REGIMENT

## VOUCHER

Voucher No. 25567 In Acct. with Miss Minnie Cobb Bark Road, Grand Falls. Mfld.

Cheque No. 25567

| Date              |                                        | Req'n<br>No.                       | Invoice<br>No. | Particulars.                                       |         |            | Amou                    | nt                       |
|-------------------|----------------------------------------|------------------------------------|----------------|----------------------------------------------------|---------|------------|----------------------