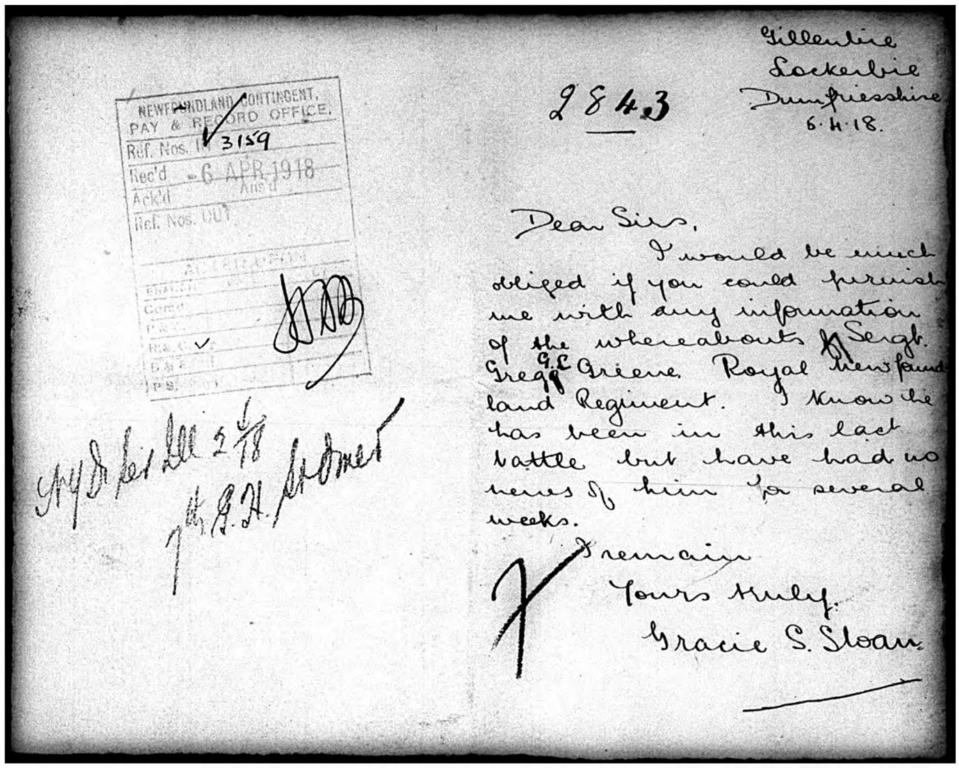

STATEMENT OF CASE

Station & Johns

Date april 15 19

1. Unit Royal Newfoundland

2. Regimental No. 1-843.

4. Name Greene Gregory.

ad Rheu

3. Rank C. S.M.

5. Age last birthday

6. Enlisted on may/16.

Al Johns. at

22

7. Former trade or occupation

machinist-

in 1916.

8. Disability Loss of Reght - left- Sys.