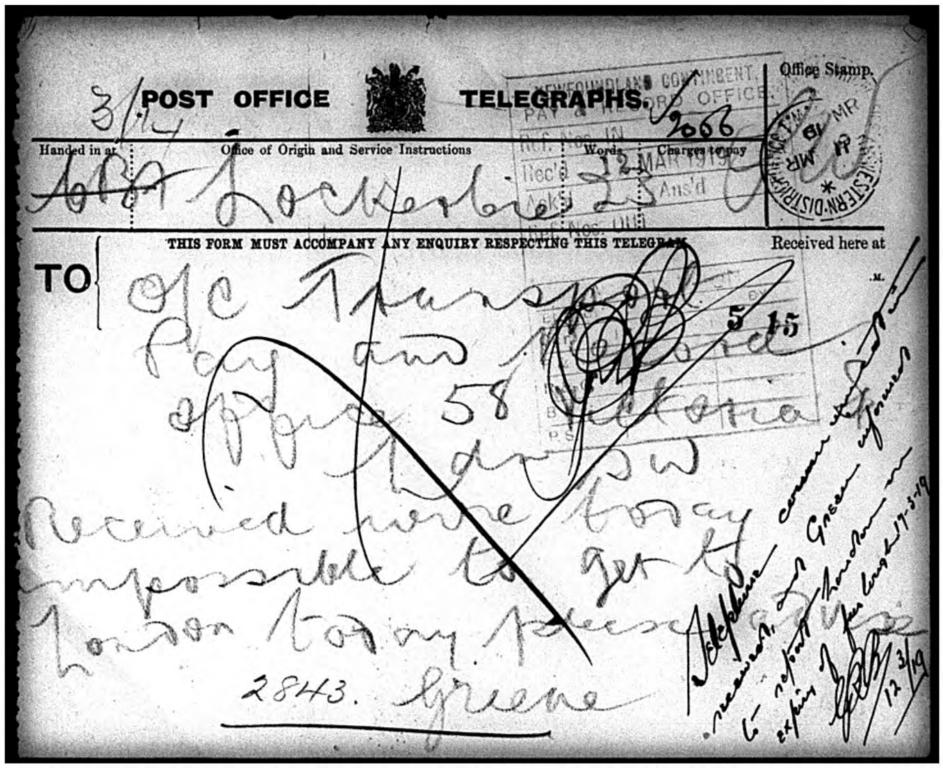

÷ 2843 60 mon. I have mit had tim to complete yammatin through ethe from 5 returns lonner 10 A.M. the left you to myopin ? man almas gon. Right up grad Right en filles with with I mind the chand out high I can give an Amin U. higt im good S. W. Homply . afrin ap. 15: / 919,