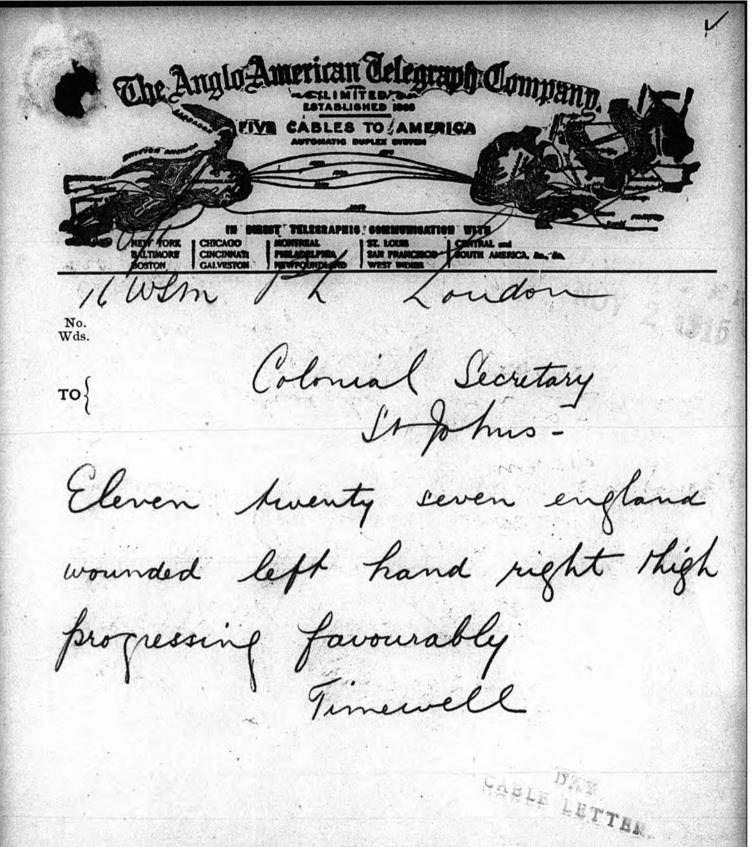

|
|       | Officer in charge 3rd Kondon Gen1, Hospital,                                                 |
|       | Wandsworth, S.W.                                                                             |
|       | Strike out that which is inapplicable.                                                       |

Four copies to be made, and one copy sent to each Officer mentioned above and one copy filed in the Office.

(2385.) Wt. W3254-1876. 10,000 Books. 6/15. C. & G.

Extract of Casualty List received from P. &. R. O. Nov. 18th. 1915,

1127, Pte F. M. England.

3rd, London General Hospital Wandsworth,

Extract of Casualty List received from P.&.R O. Nov. 18th. 1915.

1127, Pte F. J. England.

G. S. W. Lt Hand. 3rd L. G.H. Wandsworth. & Rt. Thigh.





## WFOUNDLAND POSTAL TELEGRAPHS.

### Cable Connection with all the World

#### All Messages Sent are Subject to the Following Conditions:

The Management may decline to forward the Message, though it has been received for transmission; but in case of so doing shall refund to the Sender the amount paid for its transmission.

In case the Message shall never reach its destination by reason of any neglect or default of the N. P. T. or its Servants whilst the Message remains under the control of the N. P. T., they will refund the amount paid by the Sender for such Message.

The N. P. T. shall not be liable to make compensation beyond the amount refunded as above for any loss, injury, or damage arising or resulting from the non-transmission or non-delivery of the Message, or delay or error