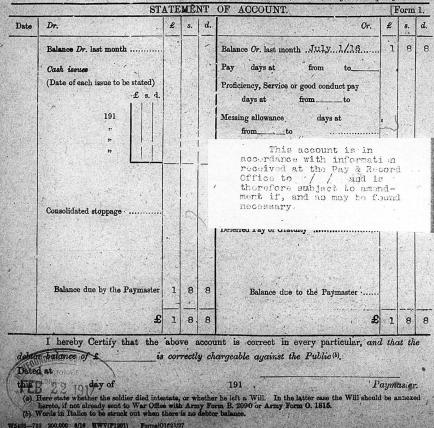

second second |
| Regiment or corps | lst N | wfoundland . |                                                                                                                  |                     |
| No. 1964          | Rank  | Private      | Name J. Duke                                                                                                     |                     |
| Died (*)Intestate | at    | France       | on the 1st of July                                                                                               | 191 6.              |
| Deserted at       |       |              | on the of                                                                                                        | 191 .               |

470

Commanding Squadron, Troop, Battery or Company.



| Army |  |  |
|------|--|--|
|      |  |  |
|      |  |  |

| PAY LIST.          |        | to 1st Ju   | 1y <b>1</b> | 91 <sup>6</sup> . 1 | 7oucher N | 0.             |
|--------------------|--------|-------------|-------------|---------------------|-----------|----------------|
| The second second  | NOI    | N-EFFECTIV  | E ACCO      | UNT.                |           | A State of the |
| Regiment or corps  | lst Ne | wfoundland  |             |                     |           |                |
| No. 1964           | Rank   | Private     | Name        | J. Dul              | <b>ζθ</b> |                |
| Died (.) Intestate | at     | France      | on the      | lst of              | July      | 191 6.         |
| Deserted at        |        | A. 19 19 19 | on the      | , of