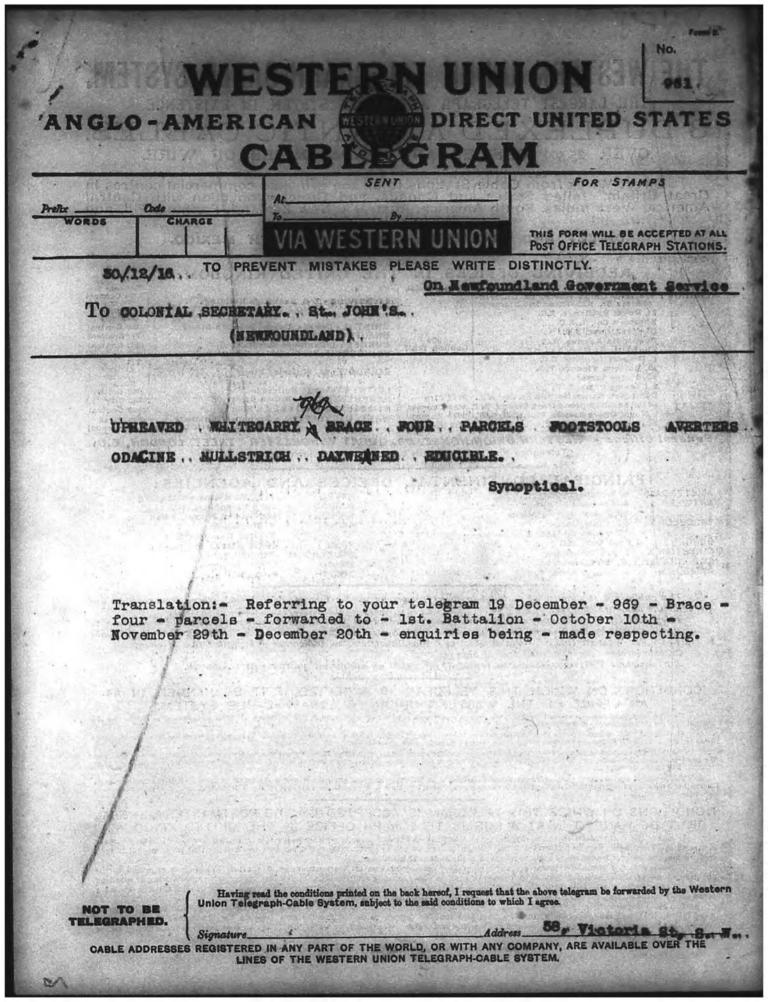

MEDICAL Recruiting rm A, 1914. JAVIE First Newfoundland Regiment ATTESTATION PAPER Regimental No. Name in full Address 2 Married Height Weight Single Color Hai Eves Other distinguishing marks Nearest relative the Address ree Dependents 7 Present Wage. Occupation Previous service Decorations b General Remark Date of Enlistme do make oath, that reten I will be faithful and bear true allegiance to his Majesty King George (the Fifth, His Heirs and Successors and that will, (as hin duty bound, honestly and feithfully defend His Majesty, His Heirs and Successors, in Person, Crown and Dignity against all enemies, acfording to the conditions of my service. Declared before me this day of. er 1914 mapl-