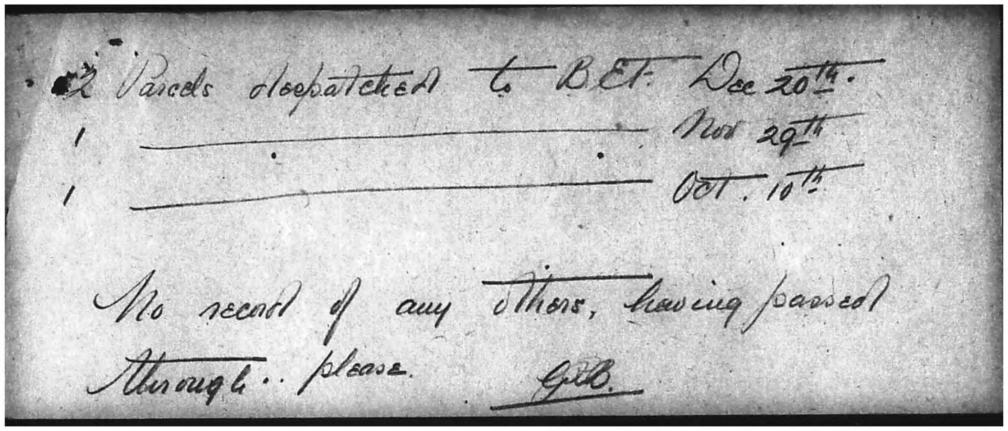

ne. as I want to send him a Parcel as I do not know if he is still in Rospital are not. yours Respectfully mrs & Orum 18T N WFO PDLA II RA PAY & DECORD OFFICE Res'd. Ack'd. Ans'd. File No.

### Dear Madam,

NES. J. DEUR

Your letter to Captain Timewell has been handed to the Association.

6th December 1915

Private James Brace has arrived in England, and is in the 3rd London General Hospital, Wandsworth, London, S.W. A letter has been sent to him, giving him your address, in order that he may write to you. He arrived at Wandsworth on Sunday morning, and I saw him in the afternoon, when he said he was feeling well, and hoped to be able to leave the Hospital soon.

We are glad to be able to give you so favourable a report of your brother.

henden Road

Yours truly,

For the Hon. Secretary.





No inquiry respecting this Message can be attended to without the production of this paper. the Company's Offices, and not by *distect* application to the Sender.

Repetitions of doubtful words should be obtained through

NO. ANGLO-AMERICA C ] D [ 96 1 T- ANN SENT FOR STAMPS Orde VORDS CHARGE THIS FORM WILL BE ACCEPTED AT ALL UNIO POST OFFICE TELEGRAPH STATIONS. PLEASE WRITE DISTINCTLY. TO PREVENT MISTAKES of telegram No. Translation Il Secretary received 19/17/16. FOSTERDAM. friend of. \* no fuce person 969 Brace 3 Brace \* SACKERLOST sent by \*PESALDOX parcel post PESADELO J CANEBRAKE Care of OLDENING your office. DRIFOOT during the last MOONSENT) 5 Months WEDGESIGHT (and) five parcels NERULUM. neither of Which RANDINGS have been received by BUSHELAGE by him SILVERGOD full Stop EDULC