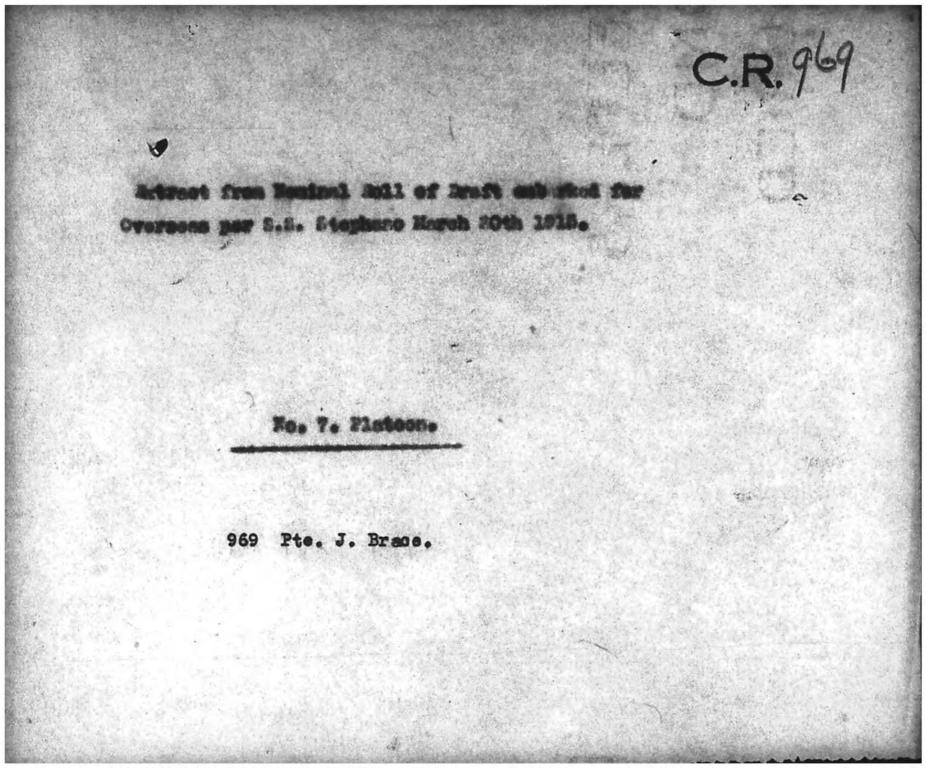

MEDICAL Recruiting rm A, 1914. JAVIE First Newfoundland Regiment ATTESTATION PAPER Regimental No. Name in full Address 2 Married Height Weight Single Color Hai Eves Other distinguishing marks Nearest relative the Address ree Dependents 7 Present Wage. Occupation Previous service Decorations b General Remark Date of Enlistme do make oath, that reten I will be faithful and bear true allegiance to his Majesty King George (the Fifth, His Heirs and Successors and that will, (as hin duty bound, honestly and feithfully defend His Majesty, His Heirs and Successors, in Person, Crown and Dignity against all enemies, acfording to the conditions of my service. Declared before me this day of. er 1914 mapl-