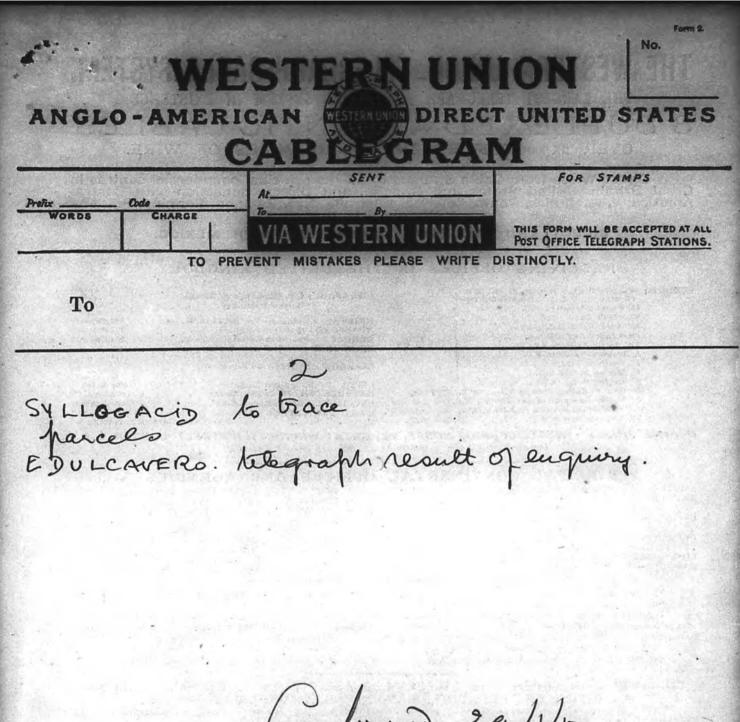

MEDICAL Recruiting rm A, 1914. JAVIE First Newfoundland Regiment ATTESTATION PAPER Regimental No. Name in full Address 2 Married Height Weight Single Color Hai Eves Other distinguishing marks Nearest relative the Address ree Dependents 7 Present Wage. Occupation Previous service Decorations b General Remark Date of Enlistme do make oath, that reten I will be faithful and bear true allegiance to his Majesty King George (the Fifth, His Heirs and Successors and that will, (as hin duty bound, honestly and feithfully defend His Majesty, His Heirs and Successors, in Person, Crown and Dignity against all enemies, acfording to the conditions of my service. Declared before me this day of. er 1914 mapl-