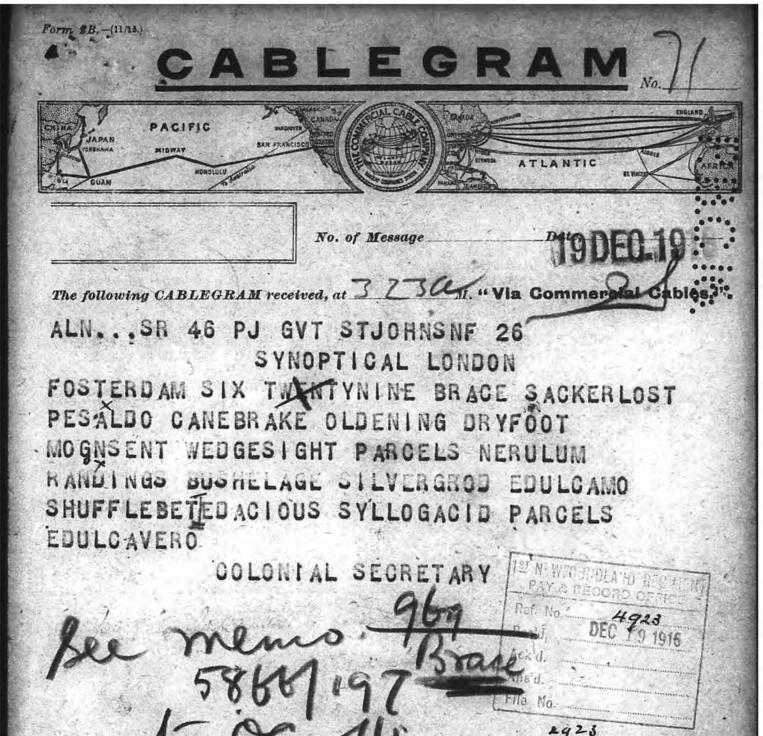

. as I want to send him a Parcel as I do not know if he is still in Rospital are not. yours Respectfully mrs & Orum 18T N WFO PDLA II RA PAY & DECORD OFFICE Res'd. Ack'd. Ans'd. File No.

### Dear Madam,

NES. J. DEUR

Your letter to Captain Timewell has been handed to the Association.

6th December 1915

Private James Brace has arrived in England, and is in the 3rd London General Hospital, Wandsworth, London, S.W. A letter has been sent to him, giving him your address, in order that he may write to you. He arrived at Wandsworth on Sunday morning, and I saw him in the afternoon, when he said he was feeling well, and hoped to be able to leave the Hospital soon.

We are glad to be able to give you so favourable a report of your brother.

henden Road

Yours truly,

For the Hon. Secretary.





No inquiry respecting this Message can be attended to without the production of this paper. the Company's Offices, and not by *distect* application to the Sender.

Repetitions of doubtful words should be obtained through

NO. ANGLO-AMERICA C ] D [ 96 1 T- ANN SENT FOR STAMPS Orde VORDS CHARGE THIS FORM WILL BE ACCEPTED AT ALL UNIO POST OFFICE TELEGRAPH STATIONS. PLEASE WRITE DISTINCTLY. TO PREVENT MISTAKES of telegram No. Translation Il Secretary received 19/17/16. FOSTERDAM. friend of. \* no fuce person 969 Brace 3 Brace \* SACKERLOST sent by \*PESALDOX parcel post PESADELO J CANEBRAKE Care of OLDENING your office. DRIFOOT during the last MOONSENT) 5 Months WEDGESIGHT (and) five parcels NERULUM. neither of Which RANDINGS have been received by BUSHELAGE by him SILVERGOD full Stop EDULCAM