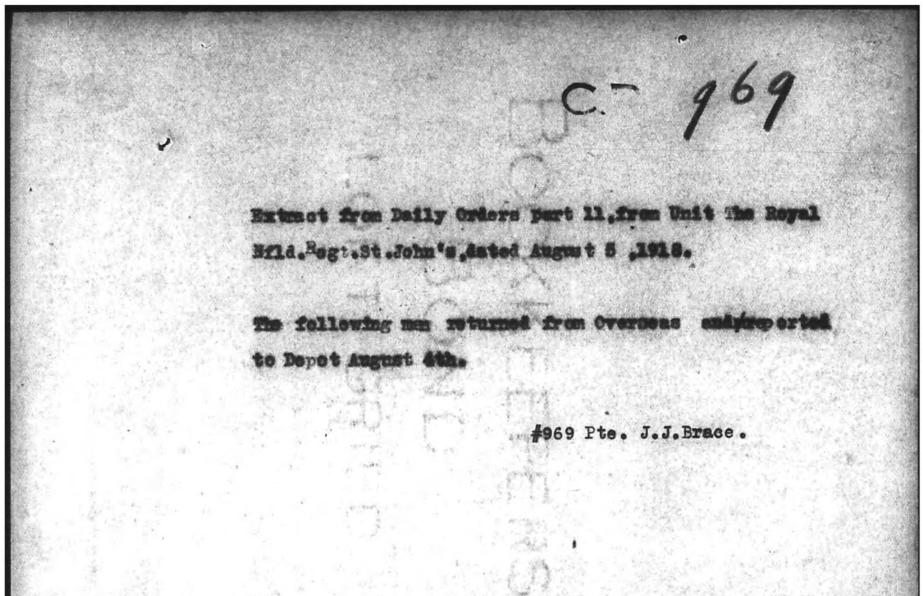

|            | Gillingham, Kenneth                                                                                             |            | Do         |
| A STATE OF THE OWNER | NAMES & CO | Contraction of the second s |            |            |

J.R. 969

STRATHMORE

## Extradt from list of men of the Royal Newfoundland Regiment

discharged on various dates.

1

民间风雨

969 pte. J.Brage,

Discharged 29 - 8 - 18 Medically unfit

August 21st. 1918

From :-

Assistant Adjutant - Headquarters

To :-

Paymaster and Officer i/c of Records ' Militia ' Dept. :-

969, Pte. Brace, J.J.

Above noted man has been recommended for discharge as permanently unfit, by Medical Board, held on 17th August 1918. I am sending him herewith for your necessary attention and necessary action please.





The Honourable

The Colonial Secretary.

For necessary action.

(For, and in absence of Governor)

969.

8 July, 1917.

1

Private Secretary.

No. 1287. Code Telegram from Major Timewell. (recd. 2 July, 1917)

Wandsworth:

wounded accidentally forearm 969 Brace Tooting Military Hospital, London, tuberculosis, lung. severe, D 1122 Lench

July 3, 1917.

20

Dear Madam.

A regret to have to inform you that a report has this day been received from the Record Office of the First Newfoundland Regiment, Bandon, to the effect that No. 969, Private James J. Brace, has been admitted

to Wandsworth, wounded accidentally in the forearm.

I trust that later reports

will bring news of his convalescence.

Bny further information

Colonial Secretary.

received at this Office as to his condition will