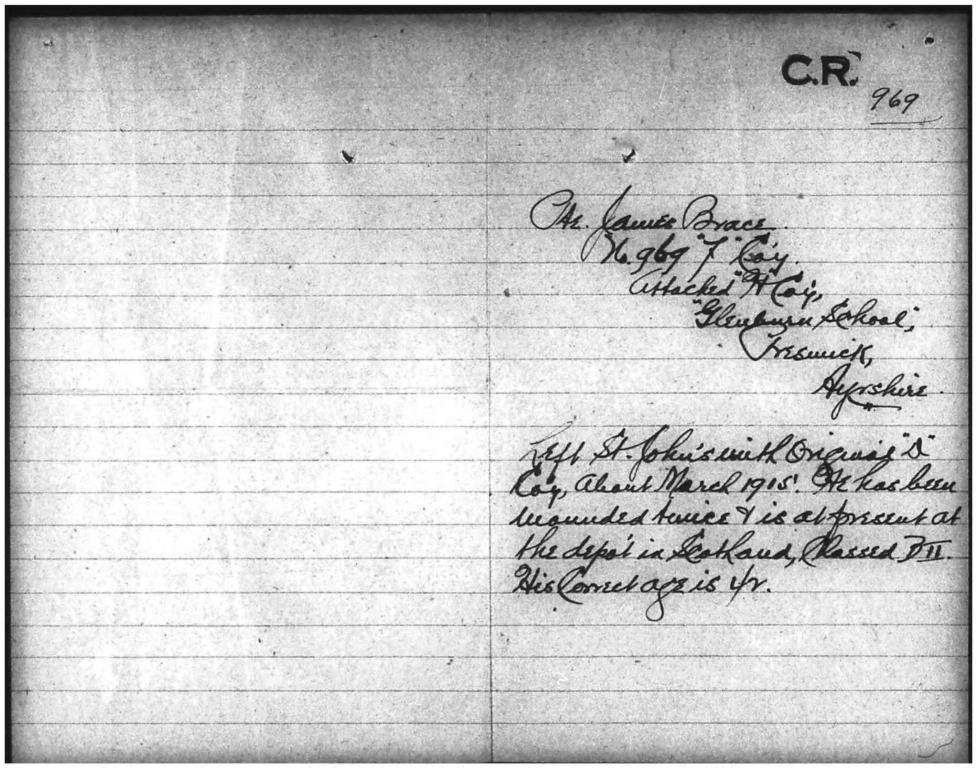

|            | Gillingham, Kenneth                                                                                             |            | Do         |
| A STATE OF THE OWNER | NAMES & CO | Contraction of the second s |            |            |

J.R. 969

STRATHMORE

## Extradt from list of men of the Royal Newfoundland Regiment

discharged on various dates.

1

民间风雨

969 pte. J.Brage,

Discharged 29 - 8 - 18 Medically unfit

August 21st. 1918

From :-

Assistant Adjutant - Headquarters

To :-

Paymaster and Officer i/c of Records ' Militia ' Dept. :-

969, Pte. Brace, J.J.

Above noted man has been recommended for discharge as permanently unfit, by Medical Board, held on 17th August 1918. I am sending him herewith for your necessary attention and necessary action please.





The Honourable

The Colonial Secretary.

For necessary action.

(For, and in absence of Governor)

969.

8 July, 1917.

1

Private Secretary.

No. 1287. Code Telegram from Major Timewell. (recd. 2 July, 1917)

Wandsworth:

wounded accidentally forearm 969 Brace Tooting Military Hospital, London, tuberculosis, lung. severe, D 1122 Lench

July 3, 1917.

20

Dear Madam.

A regret to have to inform you that a report has this day been received from the Record Office of the First Newfoundland Regiment, Bandon, to the effect that No. 969, Private James J. Brace, has been admitted

to Wandsworth, wounded accidentally in the forearm.

I trust that later reports

will bring news of his convalescence.

Bny further information

Colonial Secretary.

received at this Office as to his condition will be